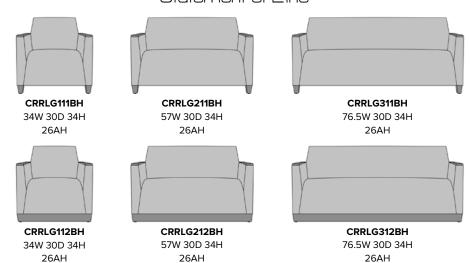

# Carrara Behavioral Lounge

Kwalu's Behavioral seating is built to psychiatric use specifications; durable and tamper-proof. Features include Kwalu's pick-proof polymer, concealed bottoms prevent access to any exposed staples or loose fabric and secured arm caps. Optional concealed floor mounting available.

Model: CRRLG111BH 34W 30D 34H 24SW 21SD 18.5SH 26AH

Tamper Proof Seat Protector

Black laminate bottom (¾6" thick) prevents access to internal building materials and loose fabric; no visible staples, tamper-proof screws and brackets.

Number of Seats

Choose from 3 seat styles – lounge chair, love seat, and sofa.

#### Statement of Line