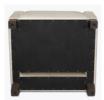

# Carrara Behavioral Lounge

Kwalu's Behavioral seating is built to psychiatric use specifications; durable and tamper-proof. Features include Kwalu's pick-proof polymer, concealed bottoms prevent access to any exposed staples or loose fabric and secured arm caps. Optional concealed floor mounting available.

Tamper Proof Seat Protector

Black laminate bottom (¾6" thick) prevents access to internal building materials and loose fabric; no visible staples, tamper-proof screws and brackets.

Number of Seats

Choose from 3 seat styles – lounge chair, love seat, and sofa.