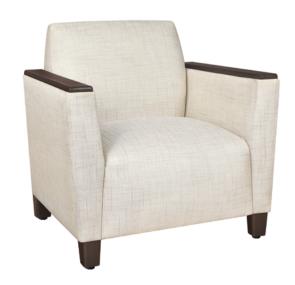

# Carrara Behavioral Lounge

Kwalu's Behavioral seating is built to psychiatric use specifications; durable and tamper-proof. Features include Kwalu's pick-proof polymer, concealed bottoms prevent access to any exposed staples or loose fabric and secured arm caps. Optional concealed floor mounting available.

Model: CRRLG111BH 34W 30D 34H 24SW 21SD 18.5SH 26AH