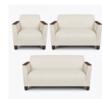

Tamper Proof Seat Protector

Black laminate bottom (¾6" thick) prevents access to internal building materials and loose fabric; no visible staples, tamper-proof screws and brackets.

Number of Seats

Choose from 3 seat styles – lounge chair, love seat, and sofa.

#### Statement of Line