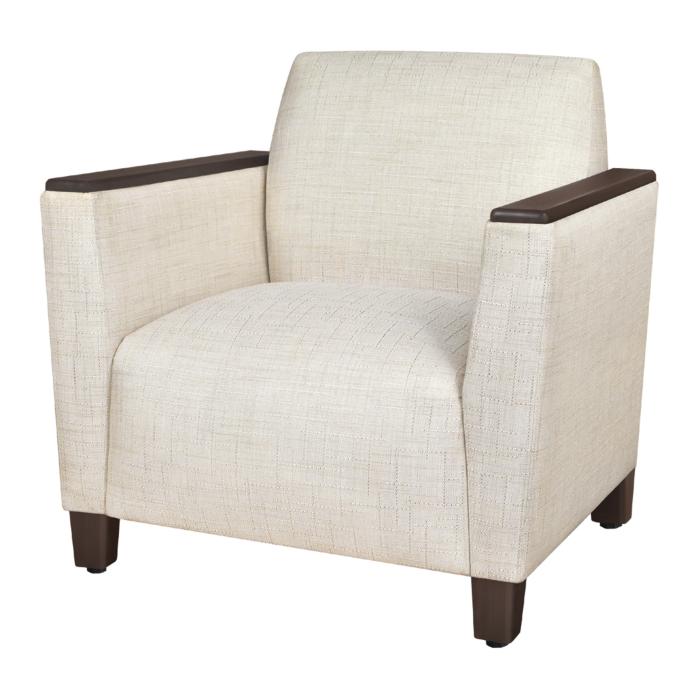

# Carrara Behavioral Lounge

Kwalu's Behavioral seating is built to psychiatric use specifications; durable and tamper-proof. Features include Kwalu's pick-proof polymer, concealed bottoms prevent access to any exposed staples or loose fabric and secured arm caps. Optional concealed floor mounting available.

Model: CRRLG111BH 34W 30D 34H 24SW 21SD 18.5SH 26AH

Tamper Proof Seat Protector

Black laminate bottom (¾6" thick) prevents access to internal building materials and loose fabric; no visible staples, tamper-proof screws and brackets.

Number of Seats

Choose from 3 seat styles – lounge chair, love seat, and sofa.